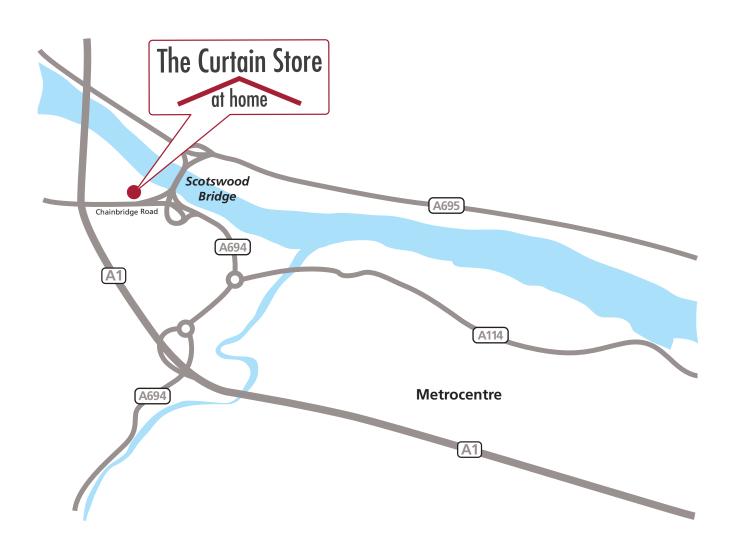

# Where we are

#### **Directions from A1 heading North**

Turn off on Junction 73, follow signs for Blaydon. Take the 1st turning on Blaydon Highway and follow the bridge over to Tundry Way.

#### **Directions from A1 heading South**

Turn off on Junction 74, follow signs for Blaydon. Take the 1st turning on Blaydon Highway and follow the bridge over to Tundry Way.

#### **Directions from A695**

Take the final turning before the Scotswood Bridge.

#### **Directions from Newcastle City Centre**

Take the 1st turning on Blaydon Highway and follow the bridge over to Tundry Way.

We have ample car parking available on our on-site car park. We are just off the A1 and less than 1 mile from the Metrocentre.