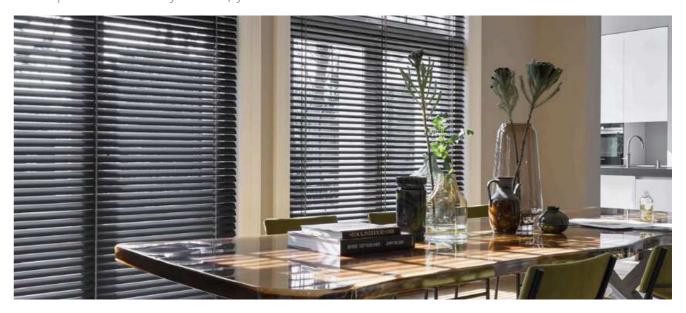

## Venetian Blinds

#### A CLASSIC LOOK FOR MODERN INTERIORS – CUSTOMISED FOR YOUR STYLE

Our venetian blinds are made from recycled aluminum with a superb design that offers flexible light control with special design options. From classic looks to luxurious metallics or matte pastels and trendy colours, you'll find

the perfect finish for your décor. As a finishing touch, choose an elegant woven fabric tape to perfectly contrast or complement your personalised blind.