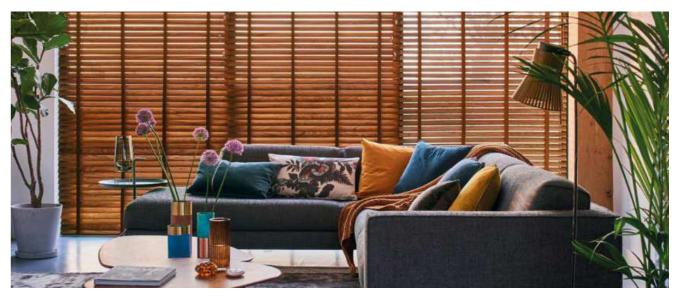

## Venetian Blinds

#### A CLASSIC LOOK FOR MODERN INTERIORS – CUSTOMISED FOR YOUR STYLE

Our venetian blinds are made from recycled aluminum with a superb design that offers flexible light control with special design options. From classic looks to luxurious metallics or matte pastels and trendy colours, you'll find

the perfect finish for your décor. As a finishing touch, choose an elegant woven fabric tape to perfectly contrast or complement your personalised blind.