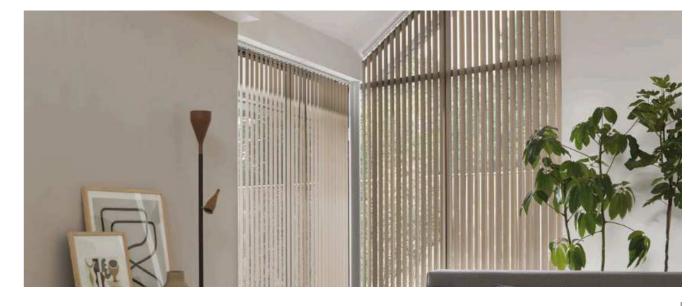

## Vertical Blinds

#### **ELEGANT SIMPLICITY FOR LARGE OR SHAPED WINDOWS**

Does your window or door have a special shape? Luxaflex® Vertical Blinds are a stylish and practical window treatment for angled windows, bay windows, extra-large sliding doors or grand floor to ceiling openings with glass of unequal height.

Our striking fabric textures, modern metallic looks, or tough PVC styles offer the complete package of light, privacy, and style. When closed, the slats also protect against the damaging effect of UV rays on furniture and